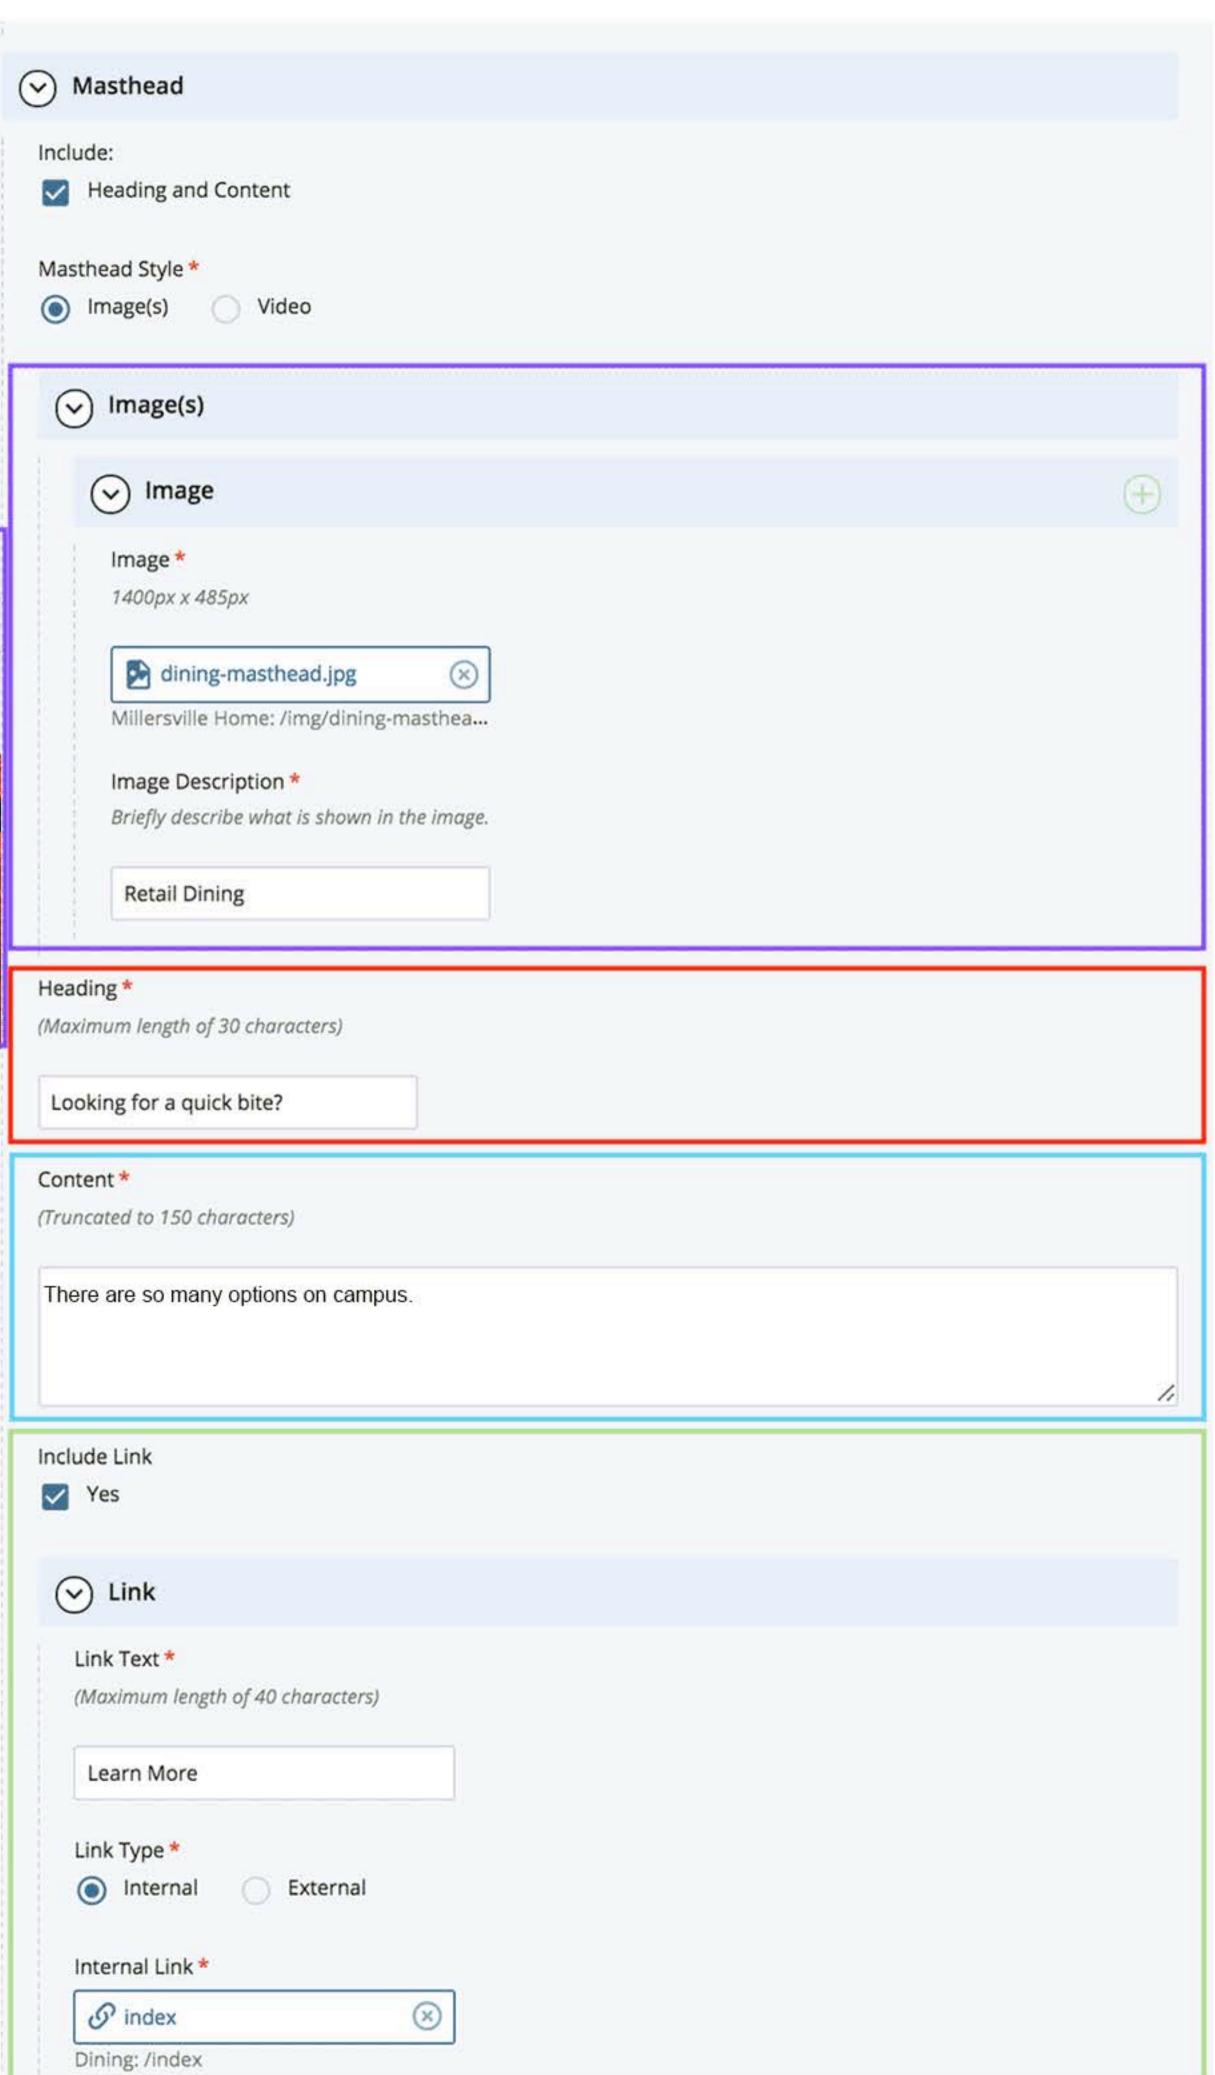

### **MASTHEAD**

Desktop

Millersville University

LOOKING FOR A QUICK BITE?
There are so many options on campus.

LEARN MORE

APPLY

VISIT

Tablet and Mobile