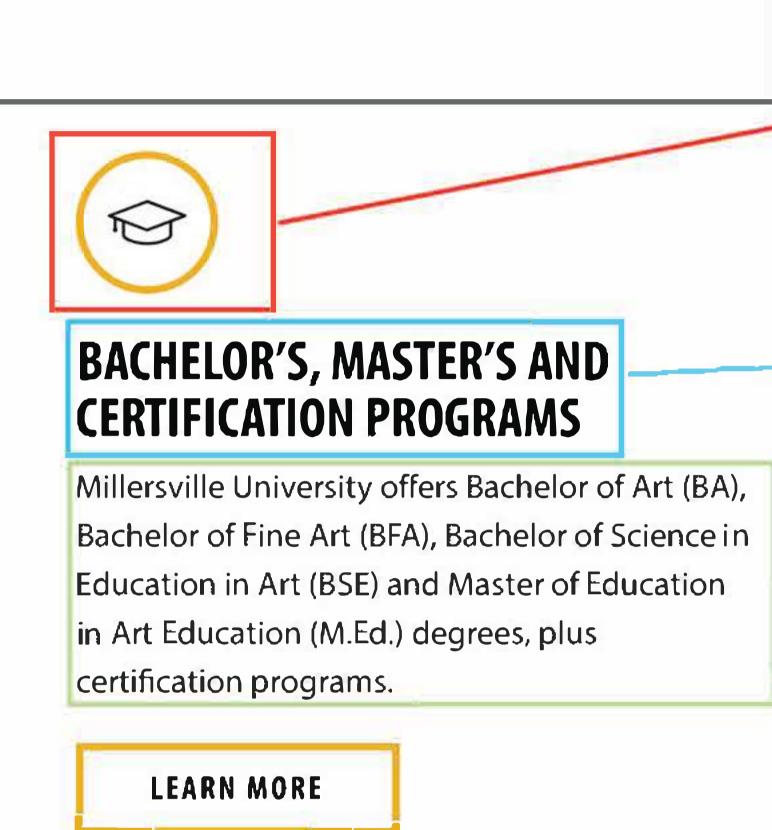

# BACHELOR OF DESIGN (BDES) - NOW ENROLLING!

The department of Art & Design at Millersville University offers a new degree, a Bachelor of Design (BDes), and a new major in Interactive and Graphic Design. This degree and major aim to provide students credentials that more accurately...

LEARN MORE