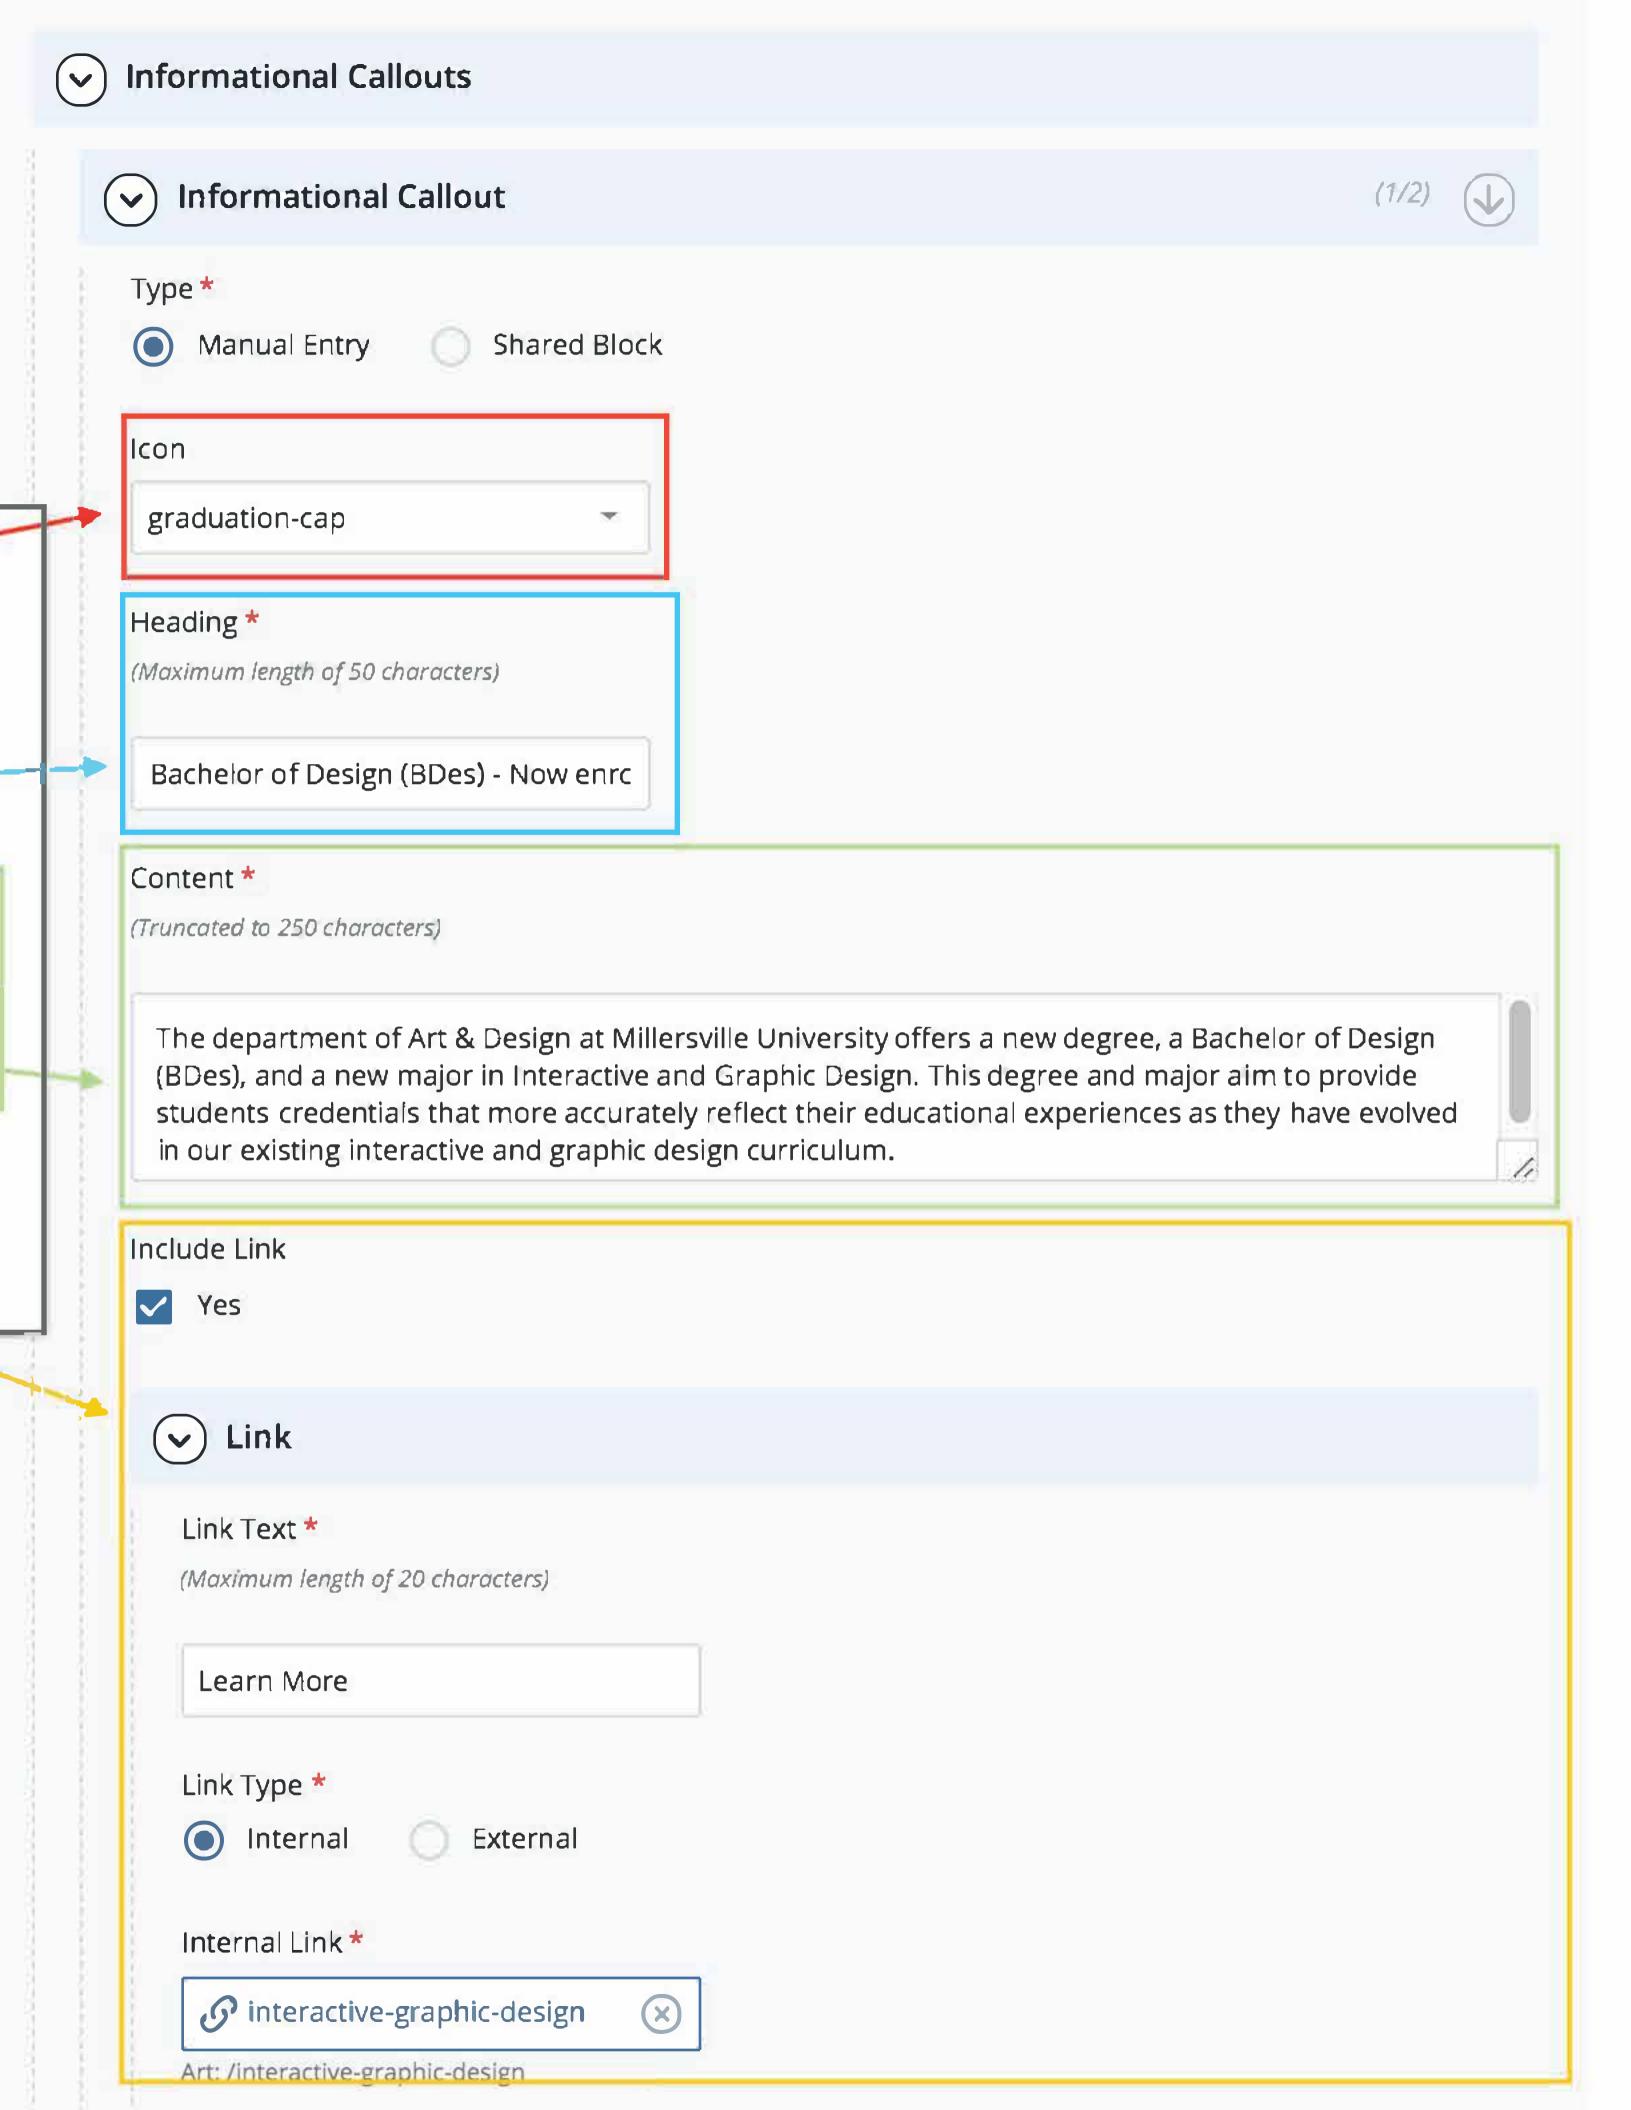

#### **INFORMATIONAL CALLOUT - PAIRS**

# BACHELOR OF DESIGN (BDES) - NOW ENROLLING!

The department of Art & Design at Millersville University offers a new degree, a Bachelor of Design (BDes), and a new major in Interactive and Graphic Design. This degree and major aim to provide students credentials that more accurately...

LEARN MORE